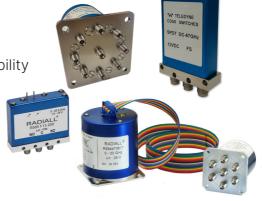

### **RF Coaxial Switches**

- High-Performance & Repeatability
- Frequency to 67 GHz
- Space/Hi-Rel
- · Low PIM, TVAC, Cryogenic
- Standard & Custom Solutions

## Relays

- Flectromechanical
- Industrial & Military Solid State
- Active RF
- Space/Hi-Rel
- Surface Mount & Through-Hole